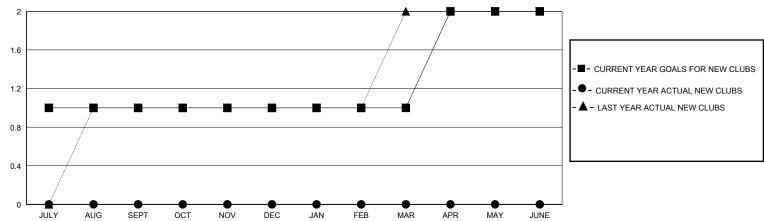

## GOALS AND ACTUAL NEW CLUBS CUMULATIVE

## District 201V5

Results as of: 8/31/2024

| GMT: | LOCATION AUSTRALIA  | GMT CA   |
|------|---------------------|----------|
|      | I ULATIUN AUSTRALIA | CalVII C |

|                       | Club          | s         |               |               | Men                   | nbers                   |                                                    |
|-----------------------|---------------|-----------|---------------|---------------|-----------------------|-------------------------|----------------------------------------------------|
| RESULTS FOR 2024-2025 |               |           |               | RESULTS F     | OR 2024-2025          |                         |                                                    |
| QUARTER               | NEW CLUB GOAL | NEW CLUBS | DROPPED CLUBS | QUARTER MEMB  | ER GROWTH NET<br>GOAL | MEMBER GROWTH<br>ACTUAL | DROPPED<br>MEMBERS ACTUAL<br>(including transfers) |
| JULY/AUG/SEPT         | 1             | 0         | 0             | JULY/AUG/SEPT | 28                    | 33                      | 28                                                 |
| OCT/NOV/DEC           | 0             | 0         | 0             | OCT/NOV/DEC   | 22                    | 0                       | 0                                                  |
| JAN/FEB/MAR           | 0             | 0         | 0             | JAN/FEB/MAR   | 20                    | 0                       | 0                                                  |
| APR/MAY/JUNE          | 1             | 0         | 0             | APR/MAY/JUNE  | 15                    | 0                       | 0                                                  |