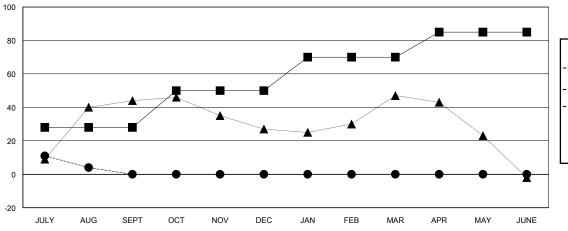

## GOALS AND ACTUAL MEMBERS CUMULATIVE

| ■- | MEMBER      | GROWTH NET    | GOAL |
|----|-------------|---------------|------|
| _  | IVILIVIDLIX | CITCOVVIIIINE | OOAL |

- ● - MEMBER GROWTH ACTUAL

- ▲ - LAST YEAR MEMBERSHIP ACTUAL

## District 201V5

Results as of: 8/31/2024

| GMT: | LOCATION AUSTRALIA  | GMT CA   |
|------|---------------------|----------|
|      | I ULATIUN AUSTRALIA | CalVII C |

|                       | Club          | s         |               |               | Men                   | nbers                   |                                                    |
|-----------------------|---------------|-----------|---------------|---------------|-----------------------|-------------------------|----------------------------------------------------|
| RESULTS FOR 2024-2025 |               |           |               | RESULTS F     | OR 2024-2025          |                         |                                                    |
| QUARTER               | NEW CLUB GOAL | NEW CLUBS | DROPPED CLUBS | QUARTER MEMB  | ER GROWTH NET<br>GOAL | MEMBER GROWTH<br>ACTUAL | DROPPED<br>MEMBERS ACTUAL<br>(including transfers) |
| JULY/AUG/SEPT         | 1             | 0         | 0             | JULY/AUG/SEPT | 28                    | 33                      | 28                                                 |
| OCT/NOV/DEC           | 0             | 0         | 0             | OCT/NOV/DEC   | 22                    | 0                       | 0                                                  |
| JAN/FEB/MAR           | 0             | 0         | 0             | JAN/FEB/MAR   | 20                    | 0                       | 0                                                  |
| APR/MAY/JUNE          | 1             | 0         | 0             | APR/MAY/JUNE  | 15                    | 0                       | 0                                                  |